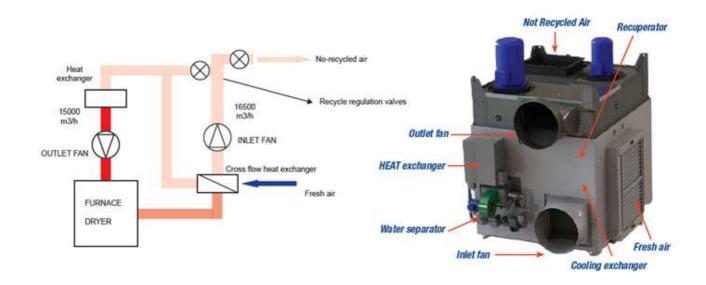

RECUBE Printing & Converting ventilation unit with energy recovery and control for drying