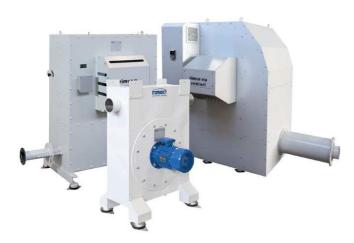

RECUBE Printing & Converting ventilation unit with energy recovery and control for drying