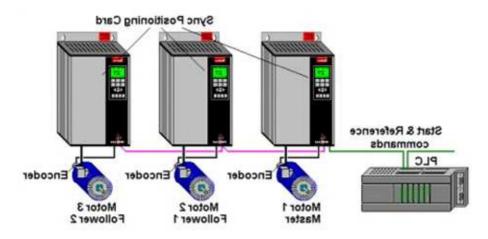

Seal Ends

Blade

**SLEEVES** 

**PRINTING CYLINDERS** 

Pneumatic spare parts

Oil Spare parts

Electrical spare parts (drives, PLC, motors, encoders etc..)

Transmission components and special gear