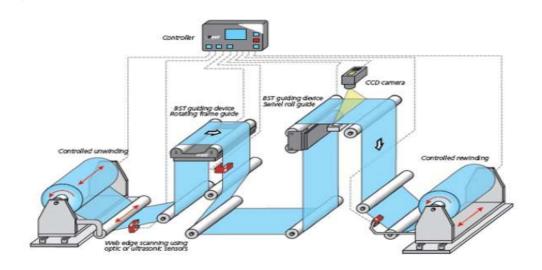

## And more:

Register control, web guide, video camera, sensor, Corona Treatment, load cell, dancing rolls, special gear box, tension control, viscometers, special rolls, doctor blade, rubber rolls.

**Spare Parts** 